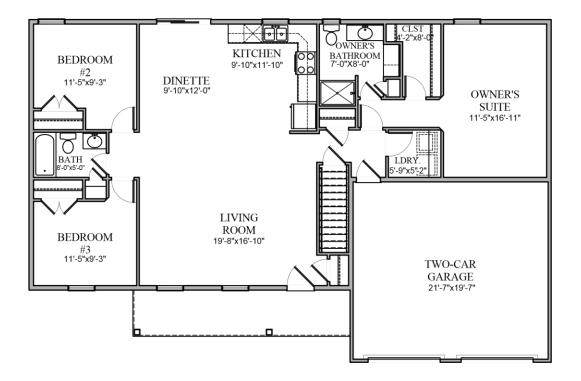

# THE TYLER 1475 sq/ft

#### ARTIST RENDERING - SOME ITEMS MAY BE OPTIONAL

FIRST FLOOR PLAN