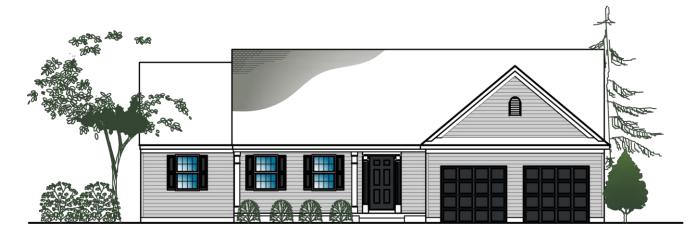

# THE TYLER 1475 sq/ft

### ARTIST RENDERING - SOME ITEMS MAY BE OPTIONAL

FRONT ELEVATION

#### **FEATURES**:

RANCH COVERED PORCH 3 BEDROOM 2 BATHROOM EAT-IN KITCHEN OPTIONAL KITCHEN ISLAND LAUNDRY ROOM WALK-IN OWNER'S CLOSET TWO CAR GARAGE